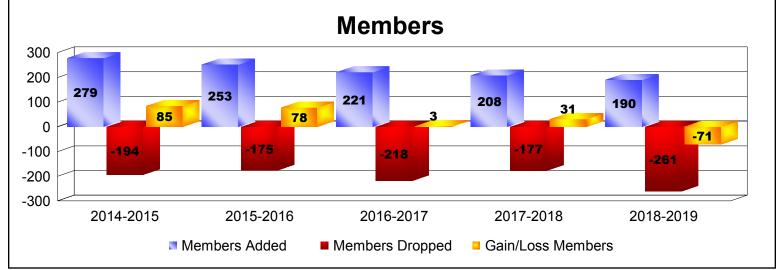

District 332 D

As of June 2019 Cumulative

| Year      | New<br>Clubs | Dropped<br>Clubs | Gain/<br>Loss<br>Clubs | New<br>Members | Charter<br>Members | Reinstate<br>Members | Transfer<br>Members | Total<br>Member<br>Added | Total<br>Members<br>Dropped | Gain/<br>Loss<br>Members |
|-----------|--------------|------------------|------------------------|----------------|--------------------|----------------------|---------------------|--------------------------|-----------------------------|--------------------------|
| 2014-2015 | 0            | 0                | 0                      | 272            | 0                  | 2                    | 5                   | 279                      | -194                        | 85                       |
| 2015-2016 | 0            | -1               | -1                     | 248            | 0                  | 3                    | 2                   | 253                      | -175                        | 78                       |
| 2016-2017 | 0            | -1               | -1                     | 202            | 0                  | 3                    | 16                  | 221                      | -218                        | 3                        |
| 2017-2018 | 0            | -1               | -1                     | 201            | 0                  | 7                    | 0                   | 208                      | -177                        | 31                       |
| 2018-2019 | 1            | -1               | 0                      | 166            | 21                 | 3                    | 0                   | 190                      | -261                        | -71                      |
| Average   | 0            | -1               | -1                     | 218            | 4                  | 4                    | 5                   | 230                      | -205                        | 25                       |