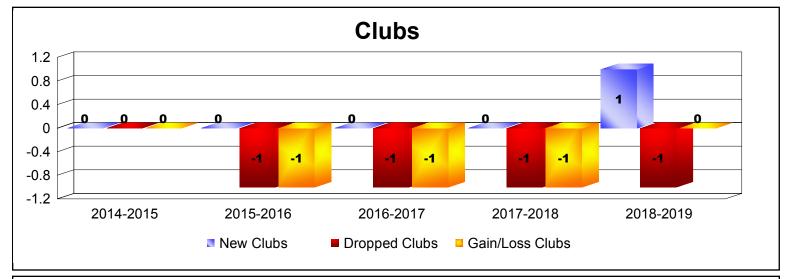

District 332 D

As of June 2019 Cumulative

| Year      | New<br>Clubs | Dropped<br>Clubs | Gain/<br>Loss<br>Clubs | New<br>Members | Charter<br>Members | Reinstate<br>Members | Transfer<br>Members | Total<br>Member<br>Added | Total<br>Members<br>Dropped | Gain/<br>Loss<br>Members |
|-----------|--------------|------------------|------------------------|----------------|--------------------|----------------------|---------------------|--------------------------|-----------------------------|--------------------------|
| 2014-2015 | 0            | 0                | 0                      | 272            | 0                  | 2                    | 5                   | 279                      | -194                        | 85                       |
| 2015-2016 | 0            | -1               | -1                     | 248            | 0                  | 3                    | 2                   | 253                      | -175                        | 78                       |
| 2016-2017 | 0            | -1               | -1                     | 202            | 0                  | 3                    | 16                  | 221                      | -218                        | 3                        |
| 2017-2018 | 0            | -1               | -1                     | 201            | 0                  | 7                    | 0                   | 208                      | -177                        | 31                       |
| 2018-2019 | 1            | -1               | 0                      | 166            | 21                 | 3                    | 0                   | 190                      | -261                        | -71                      |
| Average   | 0            | -1               | -1                     | 218            | 4                  | 4                    | 5                   | 230                      | -205                        | 25                       |